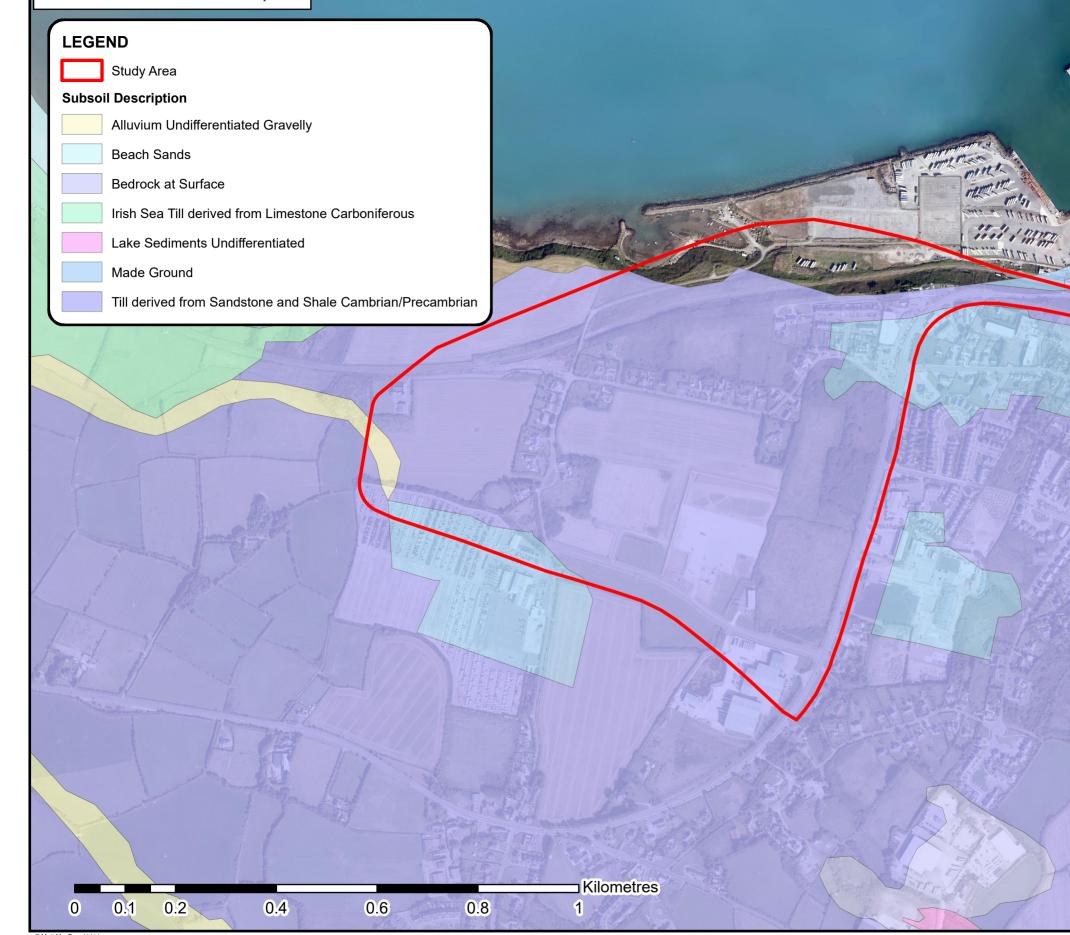

## N25 Rosslare Euro Subsoils Figure 3.2.2 Rev. P2

N25 Rosslare Europort Access Road - Constraints Study