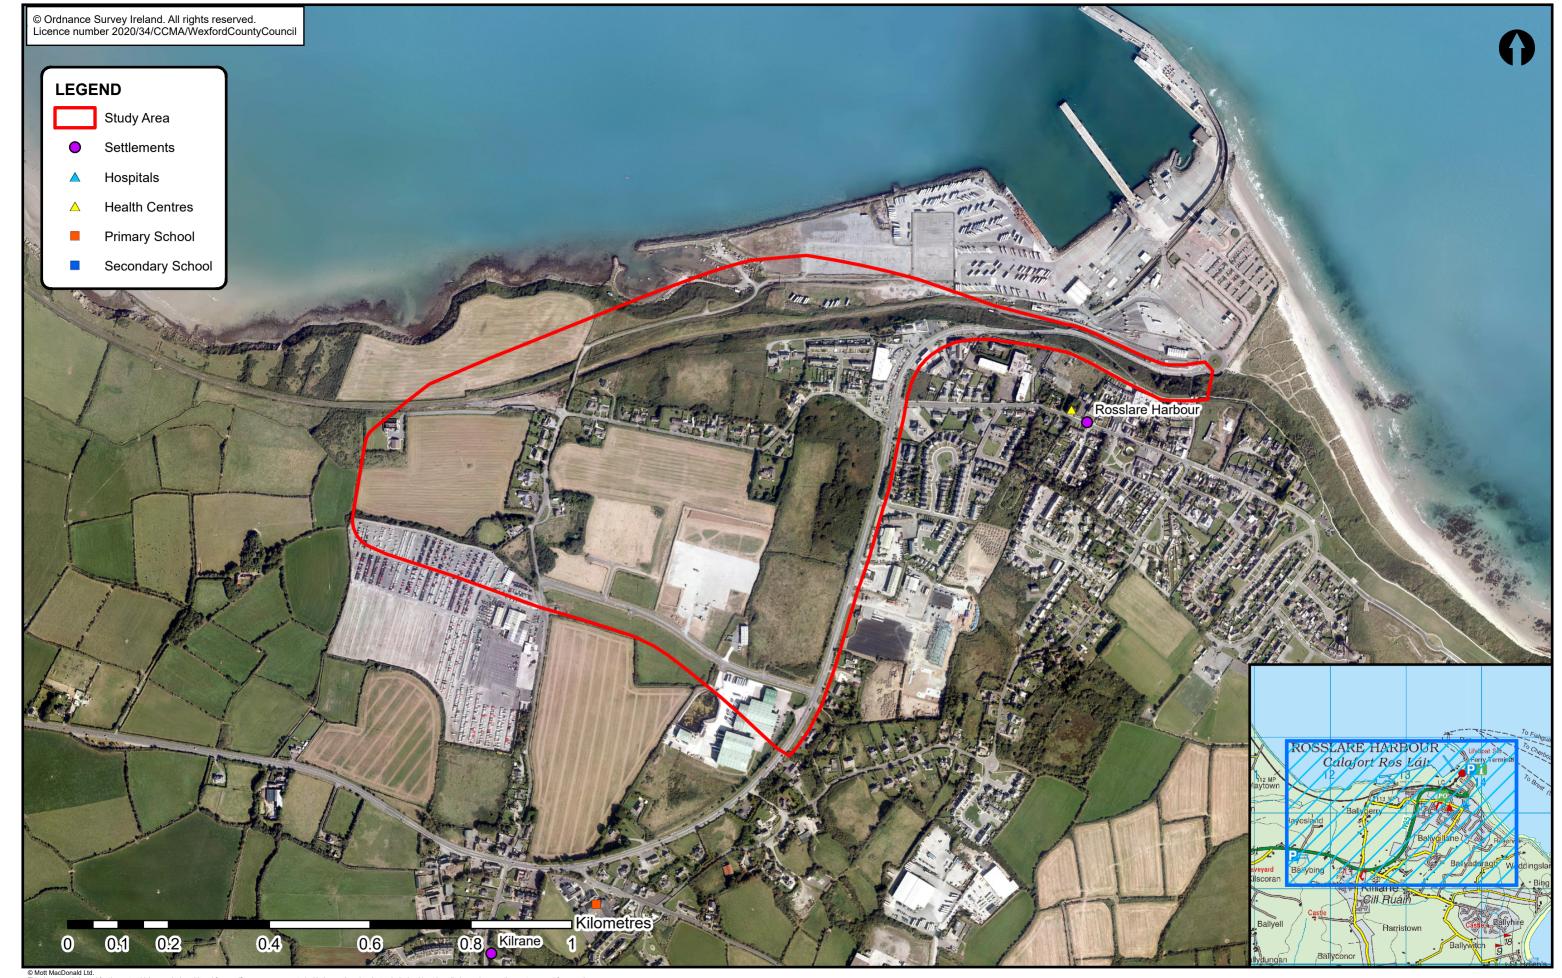

/exford

N25 Rosslare Europort Access Road - Constraints Study Air Quality, Climate, Noise and Vibration Sensitive Receptors Figure 3.6.1 Rev. P2